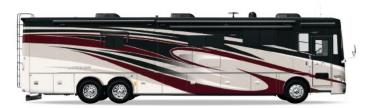

## FULL-BODY PAINT SCHEMES

### PREMIUM PAINT SYSTEM

Our eight-step full-body paint system features premium grade paints sealed with four layers of superclear coat with ultraviolet protection. An additional layer of scratch-resistant plastic coating protects the front of the coach, stairwell, and entry door lock.

EMERALD SPRUCE

RUSTIC CANYON

MAROON CORAL

SUNLIT SAND

NASA

WHITE MAHOGANY

tiffinmotorhomes.com

To learn more about our premium paint system or for a complete & up-to-date list of available options & specifications, as well as information on Tiffin's full line of motorhomes, visit **tiffinmotorhomes.com**.