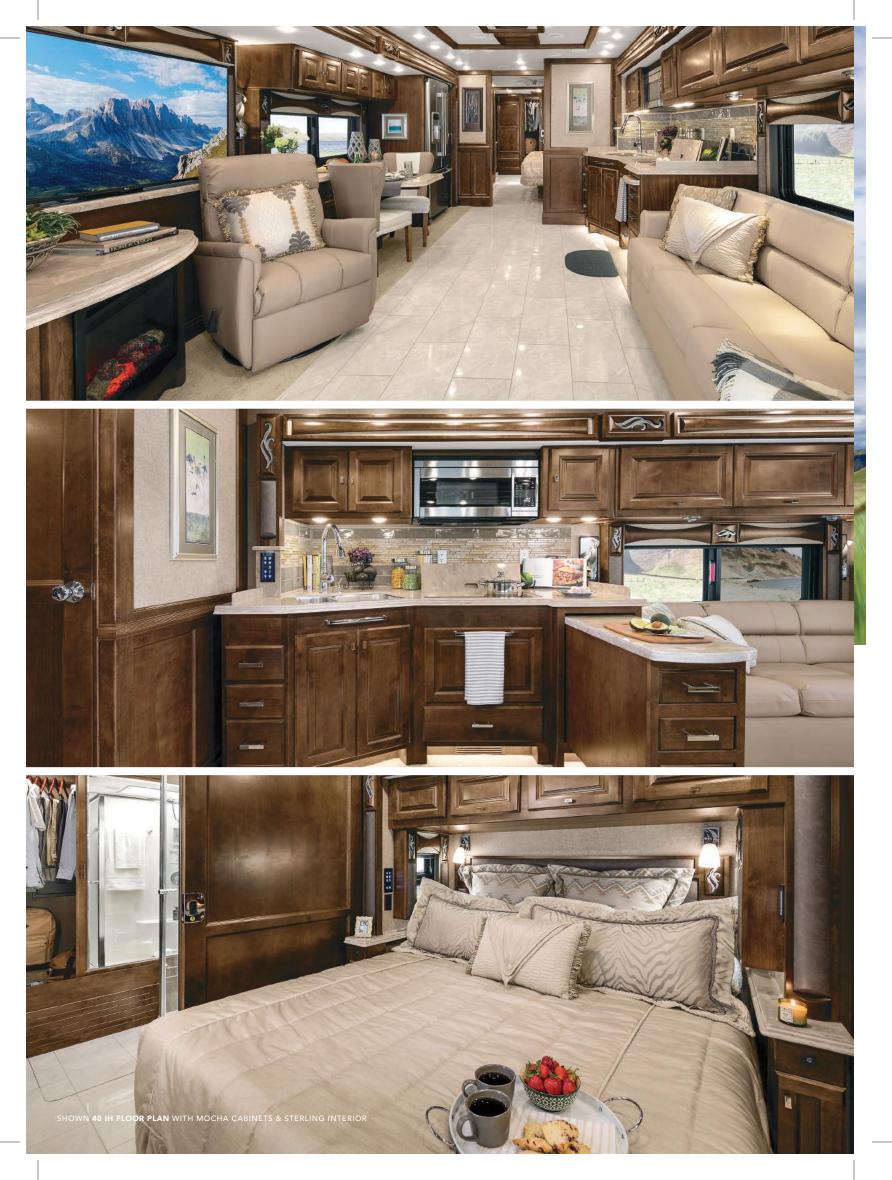

Note: Standard Living Area/Dinette Shown for the 40 IH & 44 OH. For a complete list of options for these floor plans, see the specification listings or visit www.tiffinmotorhomes.com.

## INTERIOR DÉCOR

# Now it's time to personalize your coach.

Start with our handcrafted hardwood cabinetry available in your choice of luxury finishes: Amber Glazed, English Chestnut or Mocha.

## INTERIOR DÉCOR

Make your experience on the road all your own. Express yourself by choosing the interior appointments such as cabinet finishes, flooring and fabric textures for every part of your motorhome. In the 2018 Phaeton you'll be able to go in style no matter where you go.