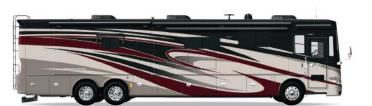

## FULL-BODY PAINT SCHEMES

### PREMIUM PAINT SYSTEM

Our eight-step full-body paint system features premium grade paints sealed with four layers of superclear coat with ultraviolet protection. An additional layer of scratch-resistant plastic coating protects the front of the coach, stairwell, and entry door lock.

EMERALD SPRUCE

RUSTIC CANYON

MAROON CORAL

SUNLIT SAND

NASA

WHITE MAHOGANY

tiffinmotorhomes.com

To learn more about our premium paint system or for a complete & up-to-date list of available options & specifications, as well as information on Tiffin's full line of motorhomes, visit **tiffinmotorhomes.com**.