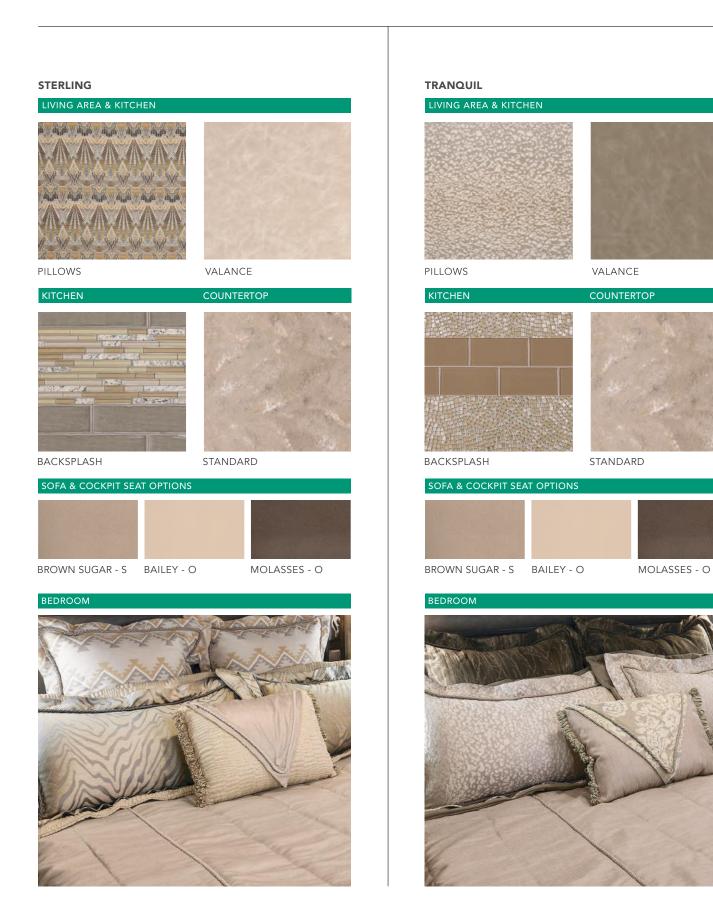

### STANDARD TILE

CARPET

Then, add texture with your choice of designer fabric suites: Cedar, Sterling or Tranquil. All fabrics are treated for stain resistance.

#### CEDAR

PILLOWS

VALANCE

KITCHEN

BACKSPLASH

STANDARD

SOFA & COCKPIT SEAT OPTIONS

MOLASSES - S

#### BEDROOM