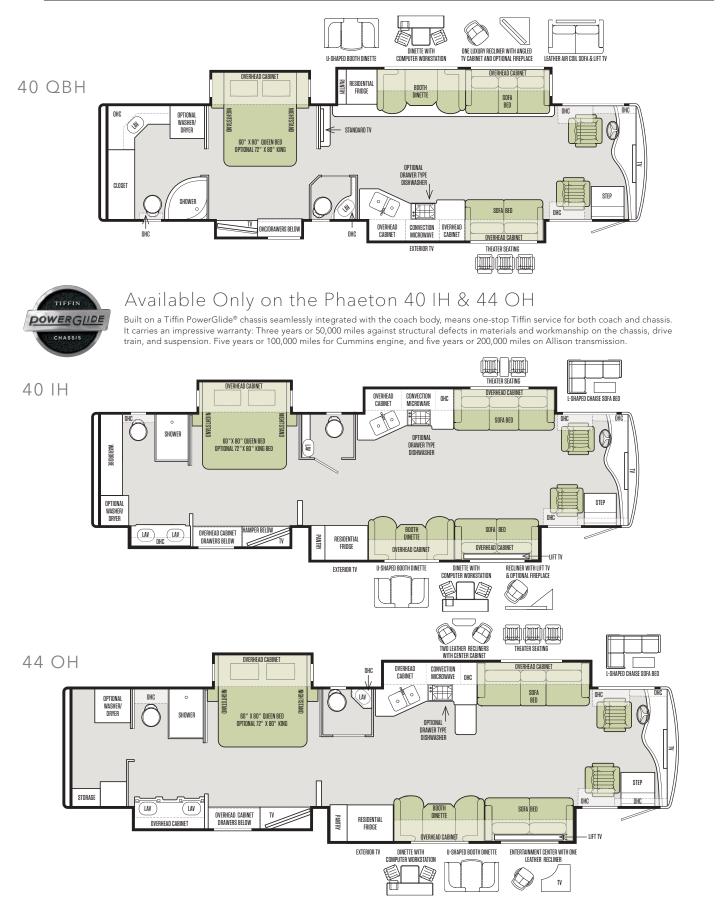

FLOOR PLANS

# Thoughtful in every detail and in every dimension.

The design of every Tiffin floor plan must meet four essential criteria: Maximum space. Optimal organization. **R**elaxation plus. **E**legant atmosphere. **MORE** plans offer your family the most comfortable layout for life on the road.

Note: Standard Living Area/Dinette Shown for the 40 IH & 44 OH. For a complete list of options for these floor plans, see the specification listings or visit www.tiffinmotorhomes.com.