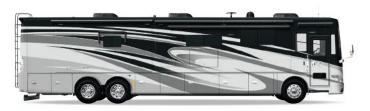

## FULL-BODY PAINT SCHEMES

### PREMIUM PAINT SYSTEM

Our eight-step full-body paint system features premium grade paints sealed with four layers of superclear coat with ultraviolet protection. An additional layer of scratch-resistant plastic coating protects the front of the coach, stairwell, and entry door lock.

EMERALD SPRUCE

RUSTIC CANYON

MAROON CORAL

SUNLIT SAND

NASA

WHITE MAHOGANY

tiffinmotorhomes.com

To learn more about our premium paint system or for a complete & up-to-date list of available options & specifications, as well as information on Tiffin's full line of motorhomes, visit **tiffinmotorhomes.com**.