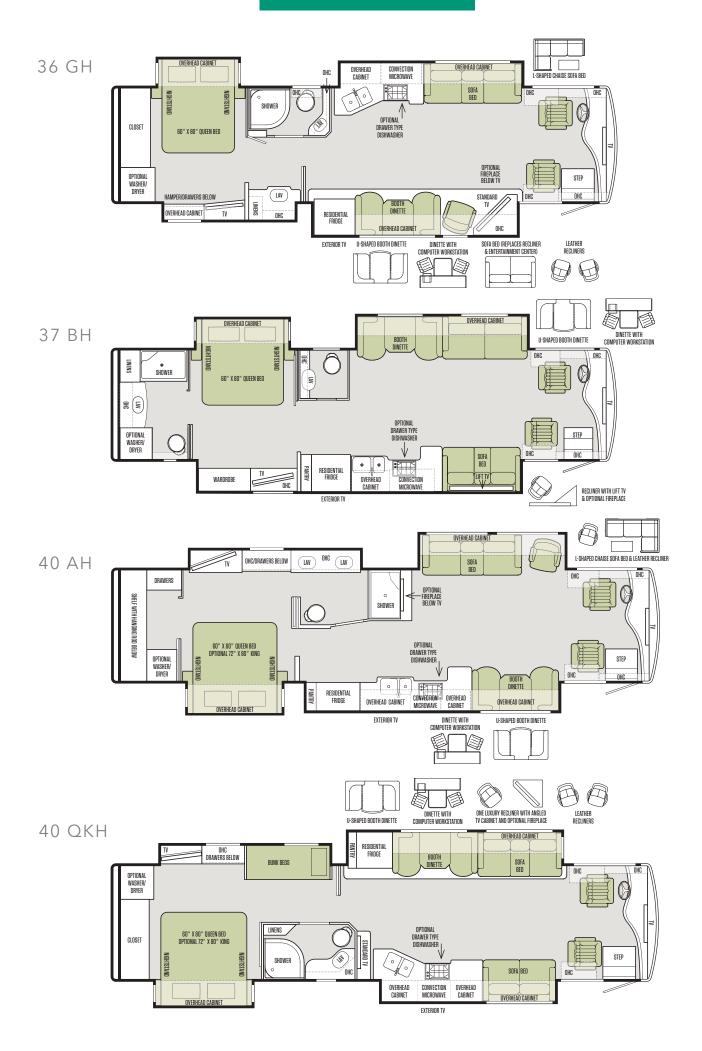

FLOOR PLANS

# Thoughtful in every detail and in every dimension.

The design of every Tiffin floor plan must meet four essential criteria: Maximum space. Optimal organization. **R**elaxation plus. **E**legant atmosphere. **MORE** plans offer your family the most comfortable layout for life on the road.

Note: Standard Living Area/Dinette Shown for the 40 IH & 44 OH. For a complete list of options for these floor plans, see the specification listings or visit www.tiffinmotorhomes.com.