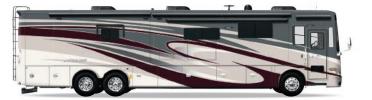

## FULL-BODY PAINT SCHEMES

### PREMIUM PAINT SYSTEM

Our eight-step full-body paint system features premium grade paints sealed with four layers of superclear coat with ultraviolet protection. An additional layer of scratch-resistant plastic coating protects the front of the coach, stairwell, and entry door lock.

EMERALD SPRUCE

RUSTIC CANYON

MAROON CORAL

SUNLIT SAND

NASA

WHITE MAHOGANY

tiffinmotorhomes.com

To learn more about our premium paint system or for a complete & up-to-date list of available options & specifications, as well as information on Tiffin's full line of motorhomes, visit **tiffinmotorhomes.com**.